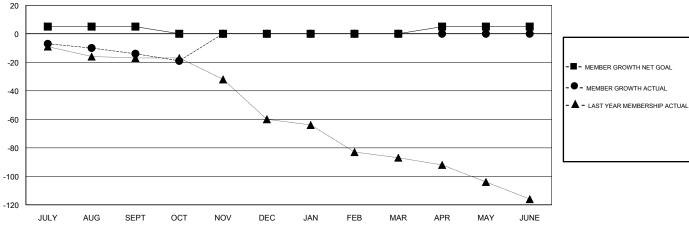

## GOALS AND ACTUAL MEMBERS CUMULATIVE

| DROPPED CLUBS: 0     |         | 13 CLUBS OF 55 ADDED 1 OR MORE<br>NEW MEMBERS | GENDER DISTRIBUTION  MALE 1,132 (74.52%)  FEMALE 387 (25.48%) |     |
|----------------------|---------|-----------------------------------------------|---------------------------------------------------------------|-----|
| DROPPED MEMBERS      |         |                                               | Women Percentage Fiscal Year Goal: 28%                        |     |
| DECEASED             | 8       | CLICK HERE FOR CUMULATIVE MEMBERSHIP DATA     | TOTAL FAMILY UNIT MEMBERS                                     | 207 |
| CLUB CANCELLED OTHER | 0<br>39 |                                               | FAMILY MEMBERS PAYING HALF DUES                               | 104 |
| TOTAL                | 47      |                                               |                                                               |     |