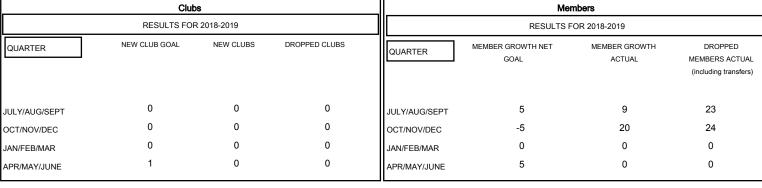

# MONTHLY MEMBERSHIP PROGRESS REPORT

## District 13 OH5

Results as of: 10/31/2018

### **CINDY GREGG LOCATION OHIO GMT CA** Clubs Members RESULTS FOR 2018-2019



# GOALS AND ACTUAL NEW CLUBS CUMULATIVE



## GOALS AND ACTUAL MEMBERS CUMULATIVE



| DROPPED CLUBS: 0     |         | 13 CLUBS OF 55 ADDED 1 OR MORE<br>NEW MEMBERS | GENDER DISTRIBUTION  MALE 1,132 (74.52%)  FEMALE 387 (25.48%) |     |
|----------------------|---------|-----------------------------------------------|---------------------------------------------------------------|-----|
| DROPPED MEMBERS      |         |                                               | Women Percentage Fiscal Year Goal: 28%                        |     |
| DECEASED             | 8       | CLICK HERE FOR CUMULATIVE MEMBERSHIP DATA     | TOTAL FAMILY UNIT MEMBERS                                     | 207 |
| CLUB CANCELLED OTHER | 0<br>39 |                                               | FAMILY MEMBERS PAY